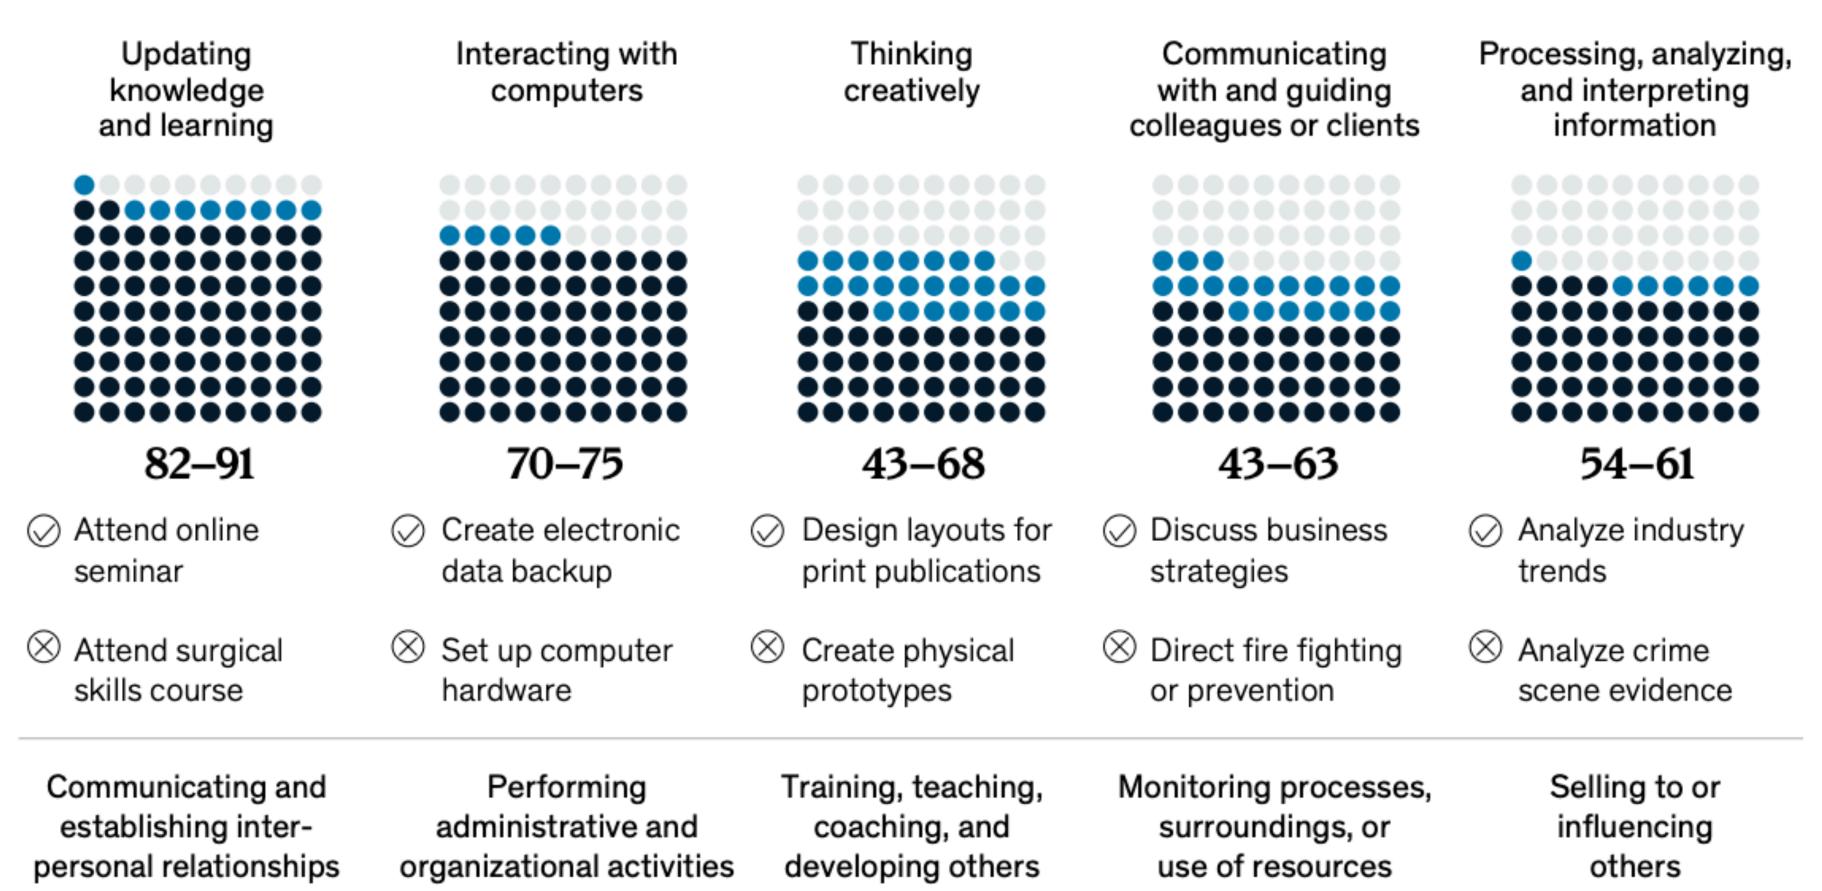

#### Activities with the highest potential for remote work include updating knowledge and interacting with computers.

Potential share of time spent working remotely for select activity categories in the United States, %

- Theoretical maximum

⊗Task that cannot be done remotely