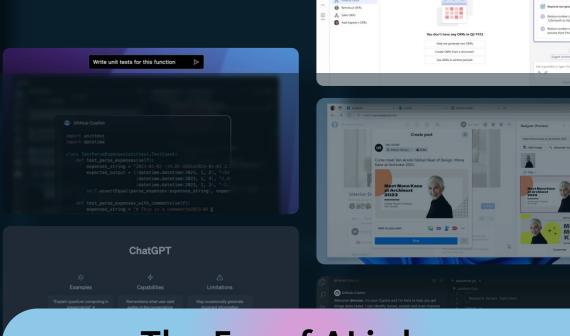

#### Microsoft Copilot

#### Unlock productivity with Copilot

55% faster

Streamline the process of checking and answering emails