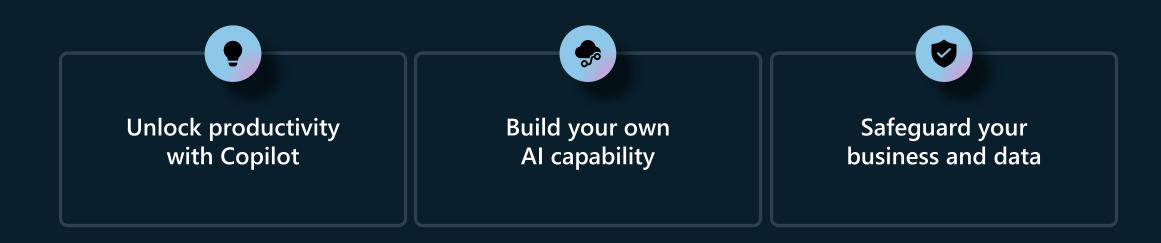

#### Unlock productivity with Copilot

55% faster

Streamline the process of checking and answering emails