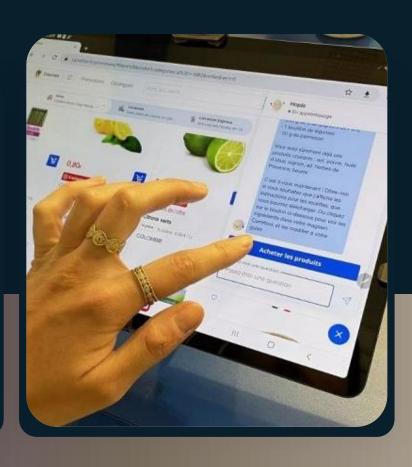

# Top Use Cases for Generative Al

- Intelligent Call Centers
  Better analytics and service
- Build your own copilot Your data. Your apps. Your people
- Content Generation
  New products and services
- Hyper-personalization
  Better sales and marketing